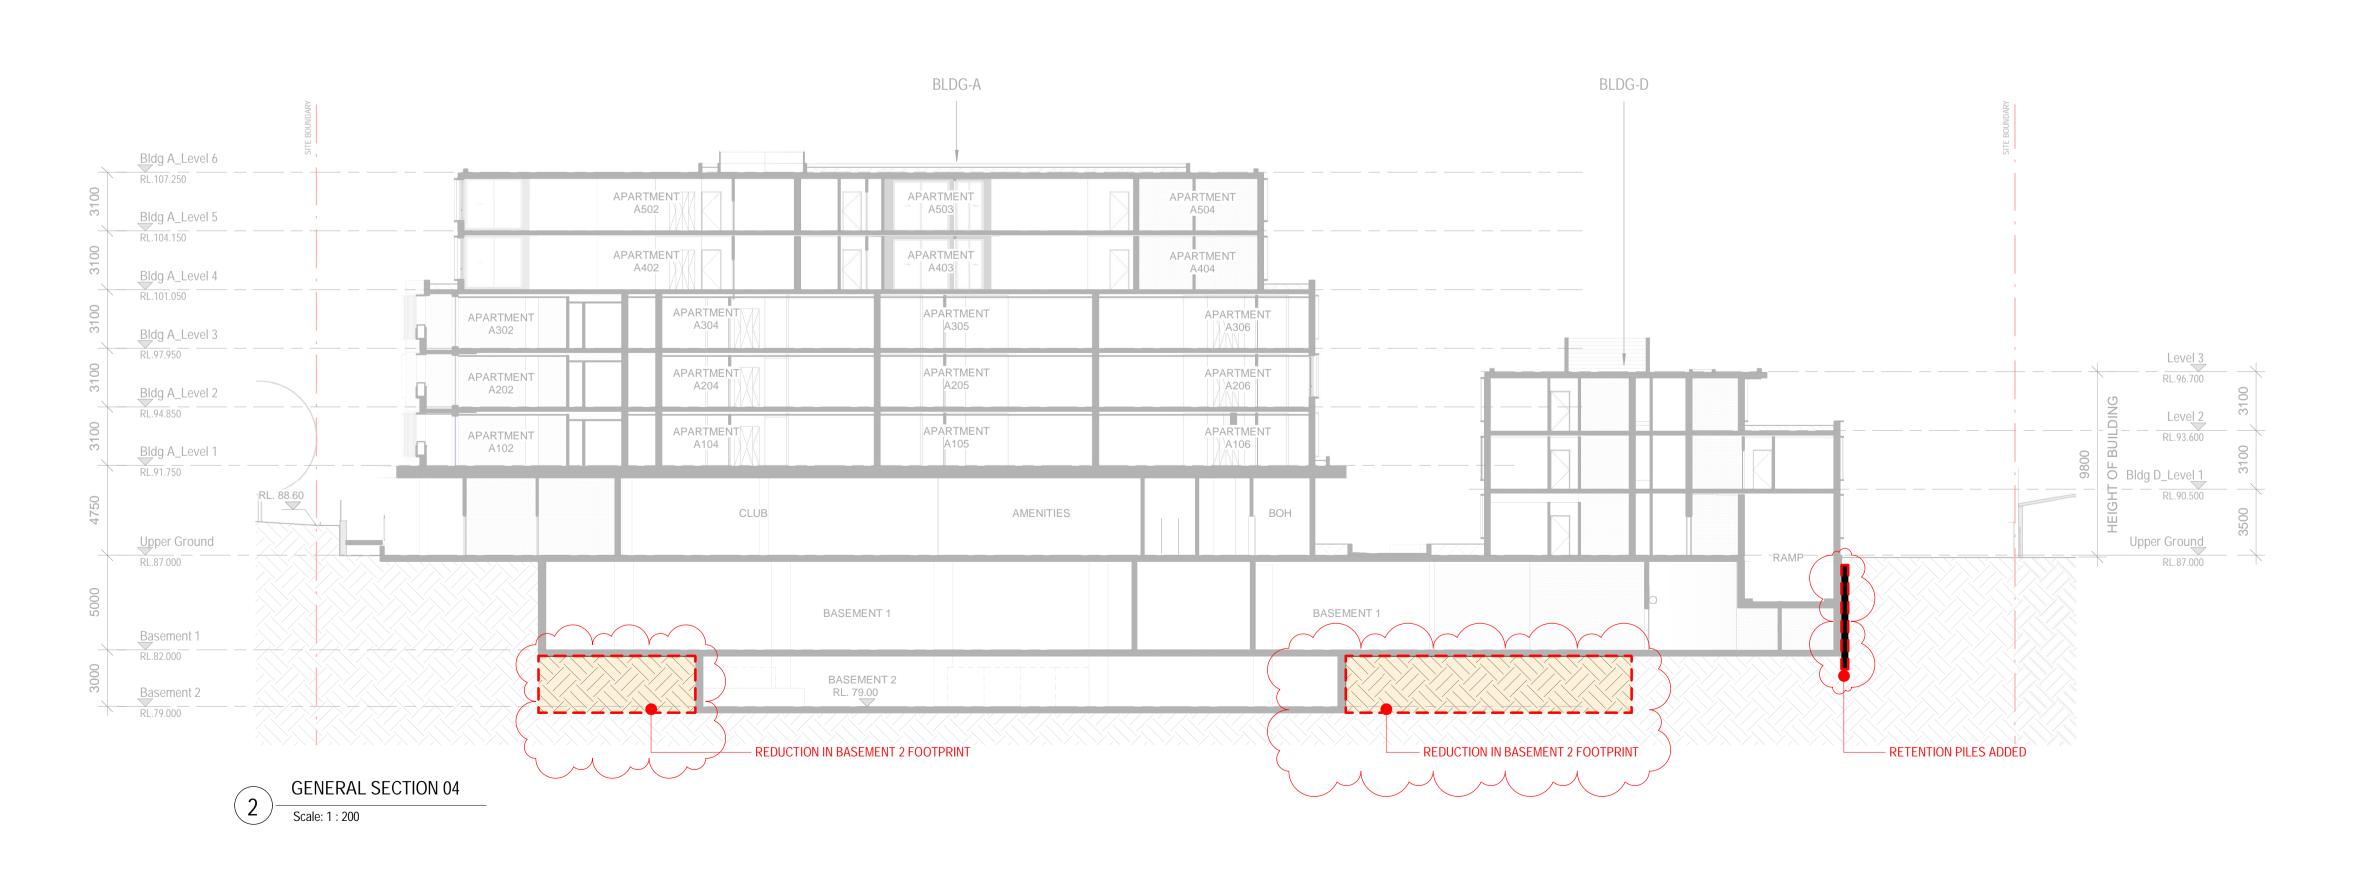

GROUND LEVEL MEANS THE LEVEL OF THE SITE BEFORE DEVELOPMENT IS CARRIED OUT PURSUANT TO THIS POLICY.
SOURCE: CLAUSE 3, INTERPRETATION - SENIORS HOUSING SEPP EASTERN SUBURBS LEAGUES CLUB WAVERLEY BOWLING CLUB ARCHITECT: ALTIS architecture \_p 61 2 9364 9000 f 61 2 9571 7930 lower deck jones bay wharf suite 123 / 26 - 32 pirrama road pyrmont nsw 2009 australia GENERAL SECTIONS Nominated architect: Rolfe Latimer: 5535 Copyright remains the property of Altis ArchitecturePty Ltd. Use only figured dimensions. All discrepancies to be referred to Altis Architecture Pty Ltd prior to construction. Ensure compliance with the Building Code of Australia and all relevant Australian Standards and Authority requirements. As indicated @ A1 30 MAR 2020 DRAWN BY: