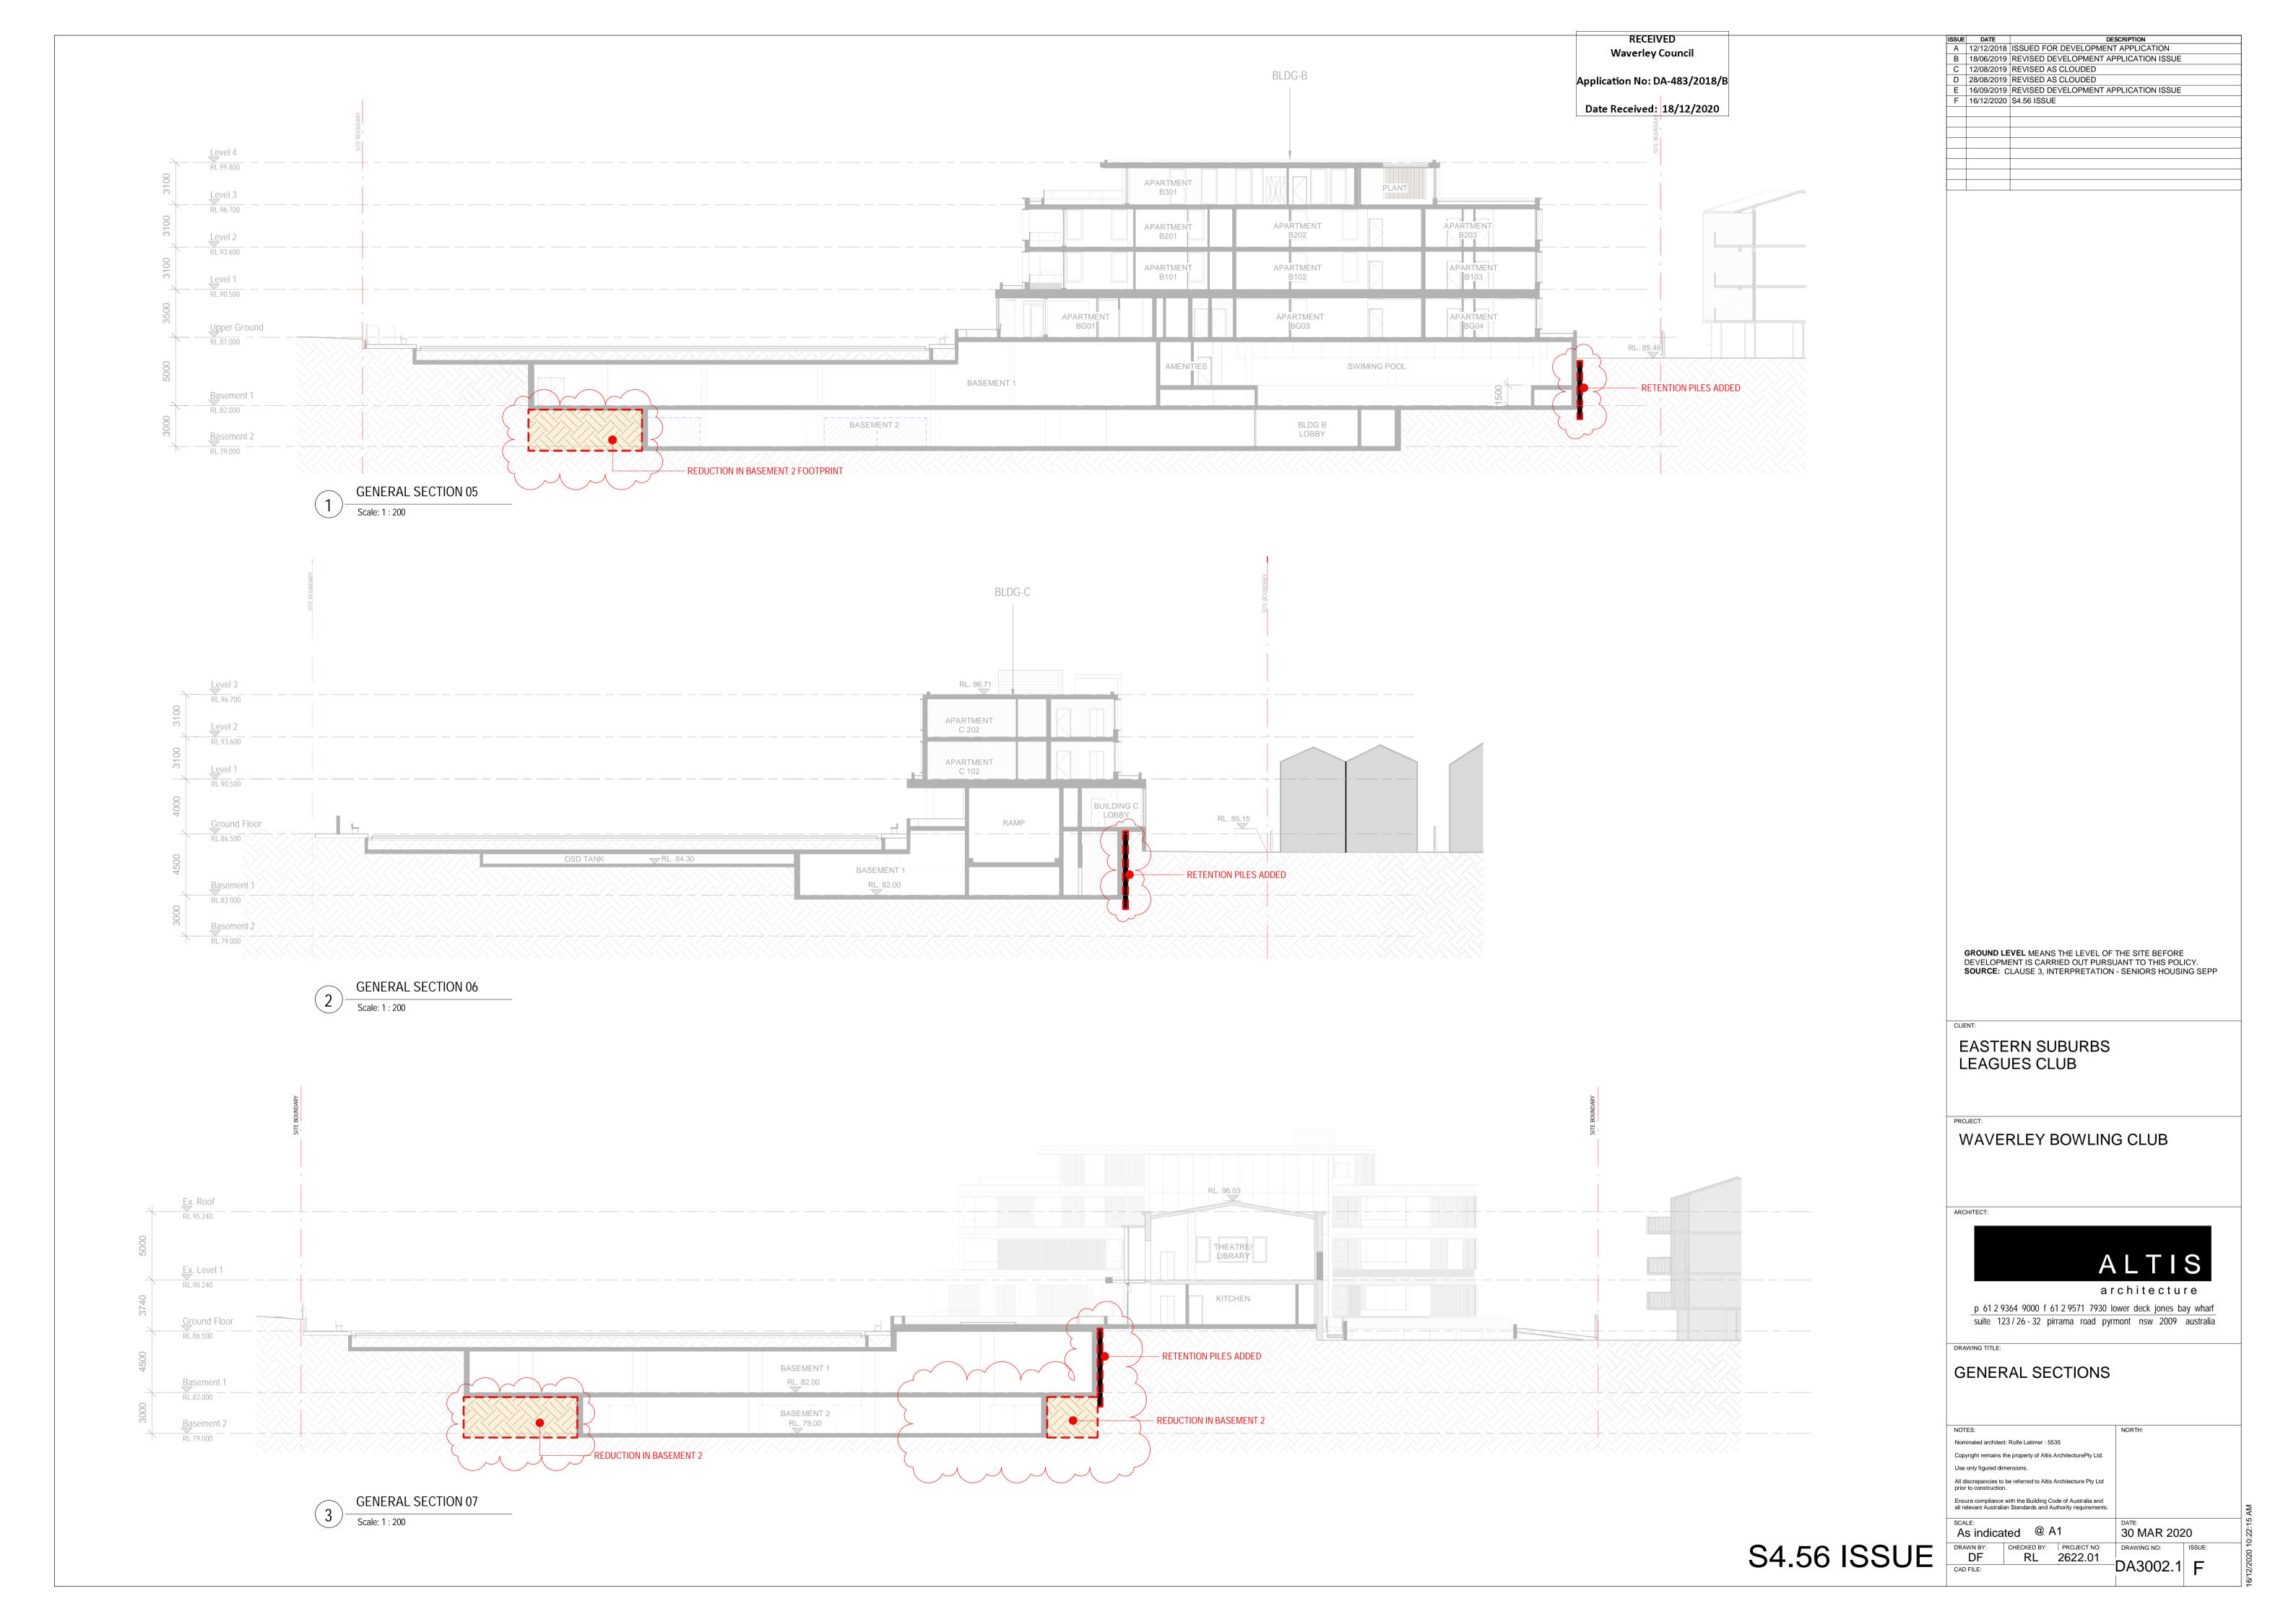

GROUND LEVEL MEANS THE LEVEL OF THE SITE BEFORE DEVELOPMENT IS CARRIED OUT PURSUANT TO THIS POLICY.
SOURCE: CLAUSE 3, INTERPRETATION - SENIORS HOUSING SEPP EASTERN SUBURBS LEAGUES CLUB WAVERLEY BOWLING CLUB ARCHITECT: ALTIS architecture \_p 61 2 9364 9000 f 61 2 9571 7930 lower deck jones bay wharf suite 123 / 26 - 32 pirrama road pyrmont nsw 2009 australia GENERAL SECTIONS Nominated architect: Rolfe Latimer: 5535 Copyright remains the property of Altis ArchitecturePty Ltd. Use only figured dimensions. All discrepancies to be referred to Altis Architecture Pty Ltd prior to construction. Ensure compliance with the Building Code of Australia and all relevant Australian Standards and Authority requirements. As indicated @ A1 30 MAR 2020 DRAWN BY:

DF

CAD FILE: CHECKED BY: PROJECT NO: 2622.01 \_DA3001.1 G

 ISSUE
 DATE
 DESCRIPTION

 A
 12/12/2018
 ISSUED FOR DEVELOPMENT APPLICATION

 B
 18/06/2019
 REVISED DEVELOPMENT APPLICATION ISSUE

C 12/08/2019 REVISED DEVELOPMENT APPLICATION ISSUE
D 28/08/2019 REVISED AS CLOUDED
E 16/09/2019 REVISED DEVELOPMENT APPLICATION ISSUE

F 30/03/2020 DEFERRED COMMENCEMENT MATTERS

G 16/12/2020 S4.56 ISSUE

RECEIVED Waverley Council

Application No: DA-483/2018/B

S4.56 ISSUE