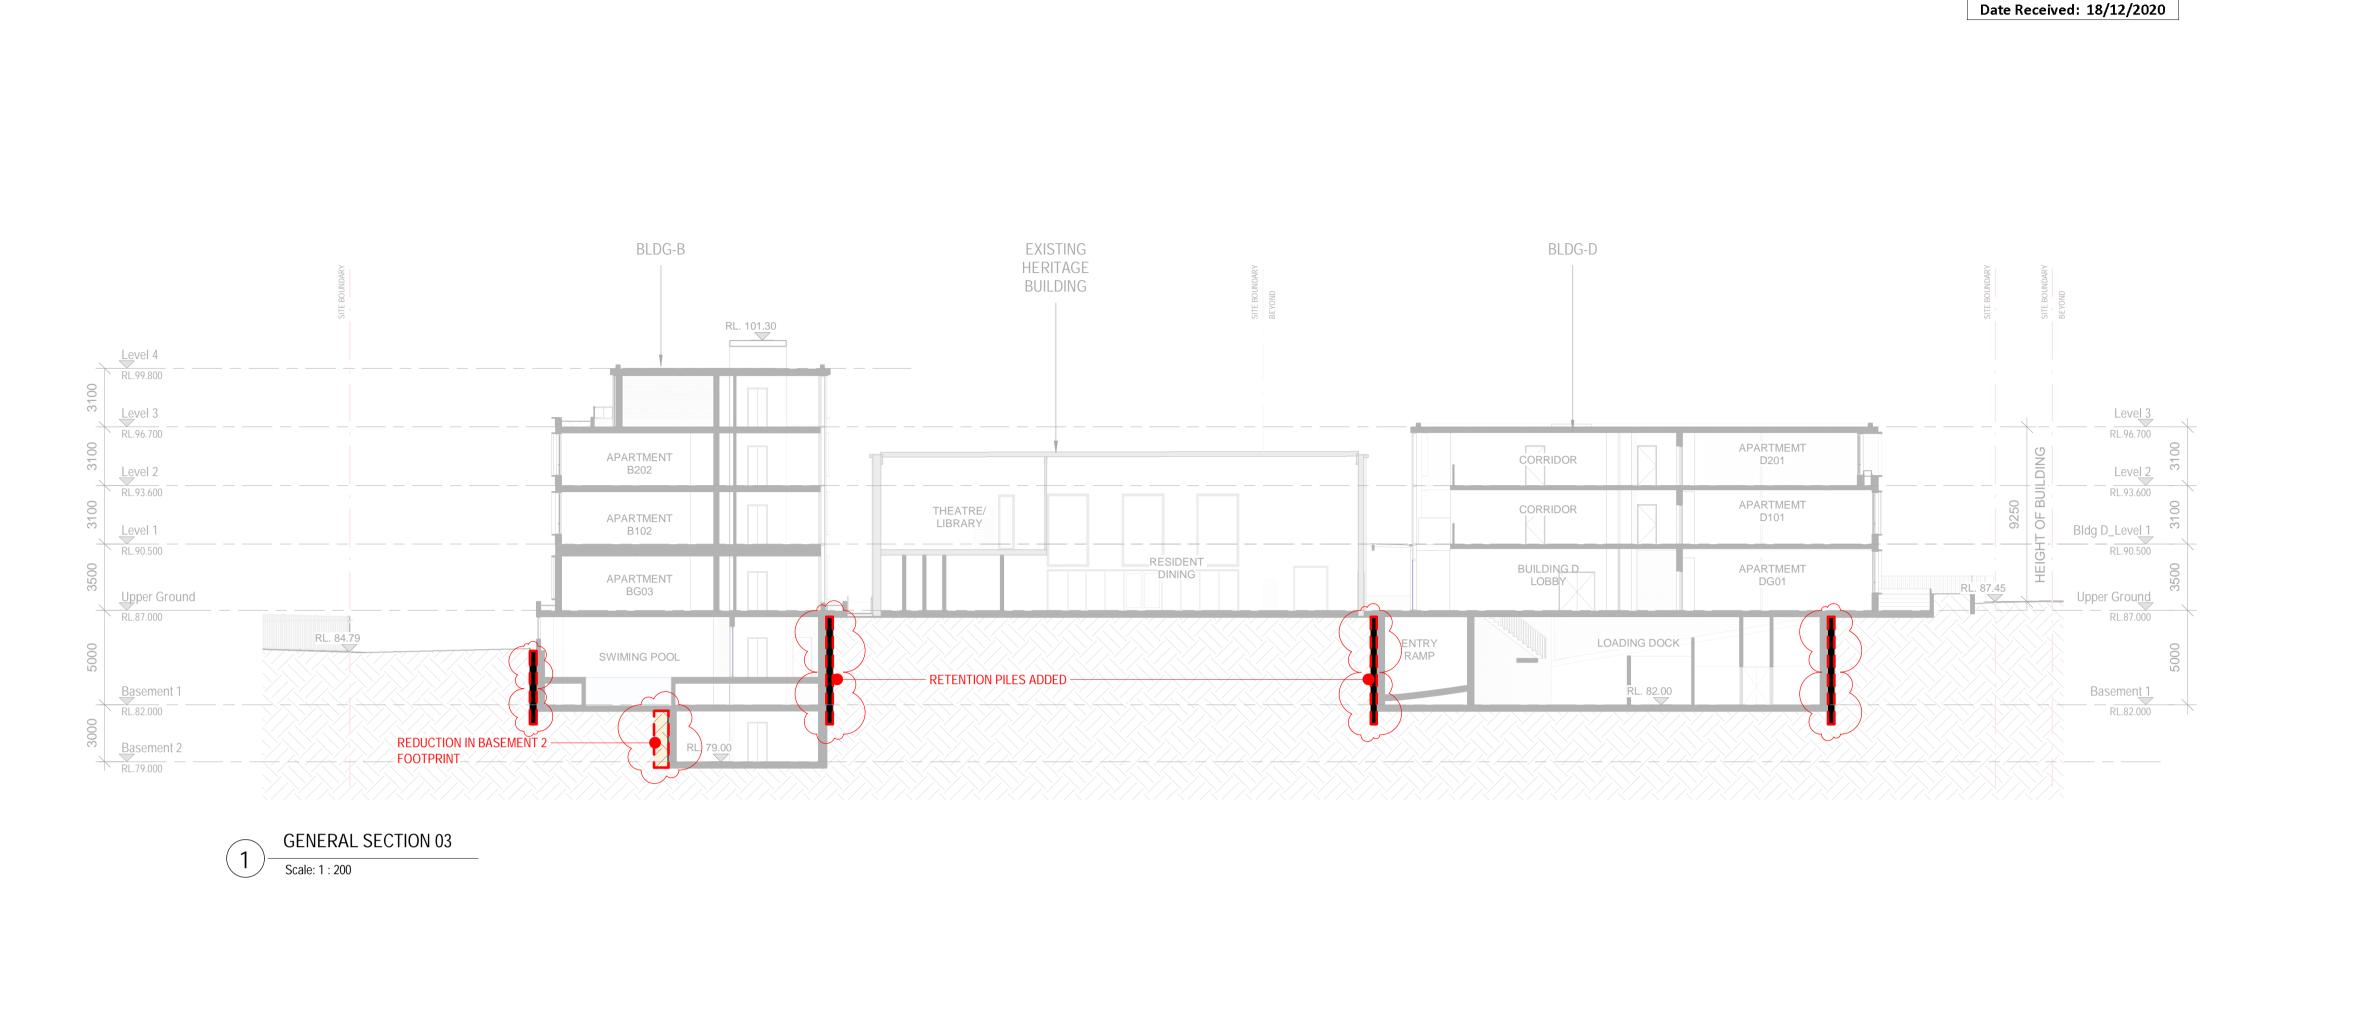

GROUND LEVEL MEANS THE LEVEL OF THE SITE BEFORE DEVELOPMENT IS CARRIED OUT PURSUANT TO THIS POLICY.
SOURCE: CLAUSE 3, INTERPRETATION - SENIORS HOUSING SEPP EASTERN SUBURBS LEAGUES CLUB WAVERLEY BOWLING CLUB ARCHITECT: ALTIS architecture \_p 61 2 9364 9000 f 61 2 9571 7930 lower deck jones bay wharf suite 123 / 26 - 32 pirrama road pyrmont nsw 2009 australia GENERAL SECTIONS Nominated architect: Rolfe Latimer: 5535 Copyright remains the property of Altis ArchitecturePty Ltd. Use only figured dimensions. All discrepancies to be referred to Altis Architecture Pty Ltd prior to construction. Ensure compliance with the Building Code of Australia and all relevant Australian Standards and Authority requirements. As indicated @ A1 30 MAR 2020 DRAWN BY: